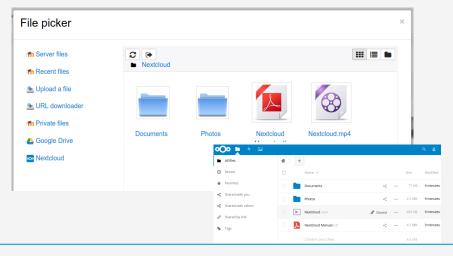

## Repository

- File picker: Upload file or link to file (live update!)
- Plugins may prohibit using certain modes (e. g. mod\_assign disables linking)

#### **Implementation**

- ▶ **Upload file** via WebDAV
- Linking uses OCS API of Nextcloud
- ightharpoonup Linking creates public share (ightharpoonup URL)
- ▶ URL is added to course as resource
- (Cave: URL may be guessed)