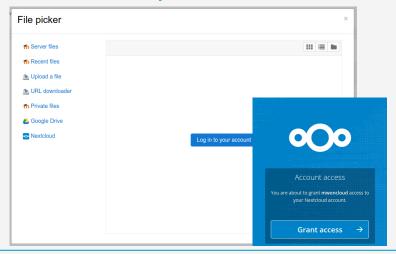

#### **Authorisation without password**

#### **Access from file picker**

#### **Motivation**

- ▶ Goal: Improve usability of accessing Nextcloud files
- **Solution:** Two plugins, support sign-on without password
- Implementation: OAuth 2.0, WebDAV, OCS