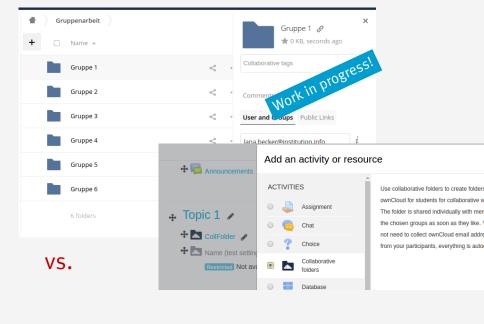

## **Collaborative Folders**

Activity module

| Group 1           |               | Group 4                        |     |
|-------------------|---------------|--------------------------------|-----|
| Leah Becker       | leah.becker@  | Sophia Miller                  |     |
| Lena Becker       | lena.becker@  | Lukas Müller                   |     |
| Jacob Brown       | jacob.brown@  | Jan Novák<br>Work in progress! | ••• |
| Jayden Brown      | jayden.brown@ | Work in Plak                   | ••• |
| Matěj Černý       | matej.cerny@  | Matej Novotný                  | ••• |
| Olivia Davis      | olivia.davis@ | Adéla Procházková              |     |
|                   |               |                                |     |
| Group 2           |               | Group 5                        |     |
| Jan Dvořák        |               | Isabella Rodríguez             | ••• |
| Leon Fischer      | •••           | Luca Schneider                 |     |
| Ava García        |               | Jacob Smith                    | ••• |
| Leah Hoffmann     |               | William Smith                  | ••• |
| Lena Hoffmann     |               | Tobias Thomas                  | ••• |
| Adéla Horáková    |               | Adéla Veselá                   | ••• |
|                   |               |                                |     |
| Group 3           |               | Group 6                        |     |
| Karolína Horáková |               | Tereza Veselá                  |     |
| Tereza Horáková   |               | Hanna Wagner                   |     |